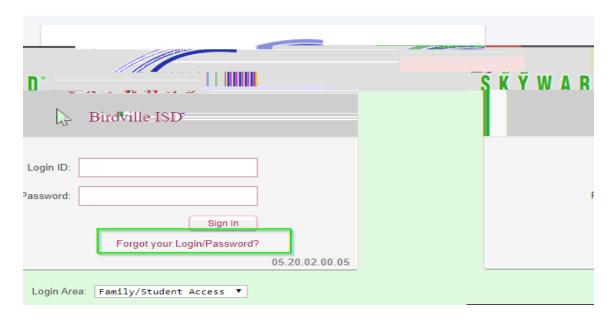

If you have forgotten your password or credentials, a reset email can be sent to you by selecting the "Forgot Login/Password" link. Campus clerks are also available to help parents with this information.