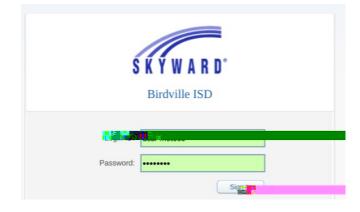

To connect to Family access, click the Family/Community ab on the Main Page of irdvilleschools.net

Log in with your provided credentials and password. These credentials will be same as the ones used for student registration at the beginning of each year.